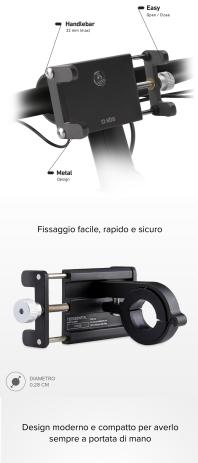

#### PHONE STAYS STEADY ON THE HANDLEBARS

With this **mobile phone holder**, you can place your phone in a steady and stable position on the handlebars of your **scooter** or **bicycle**. The **aluminium holder** ensures **a stable grip for your** Apple, Samsung, Huawei, Xiaomi or other smartphone. **Practical protective rubber pads also prevent any damage to your device.** You phone stays stable and in place even on unpaved paths, gravel roads or city cobblestones.

#### EASY TO INSTALL

The holder includes a **screw** that lets you **widen or tighten the holder** as necessary, adapting it to your mobile. This accessory is also convenient if you need to change modes of transport, letting you safely and easily detach and reattach your phone.

#### COMPACT SIZE

Take it anywhere thanks to its compactness. Put it in your backpack or purse to use on rental bikes and scooters as well.

#### **DISTINCTIVE FEATURES:**

- made in aluminium
- suitable for smartphones up to 6.7 inches
- attaches to the handlebars of bicycles or scooters
- fast and secure screw installation
- compact size