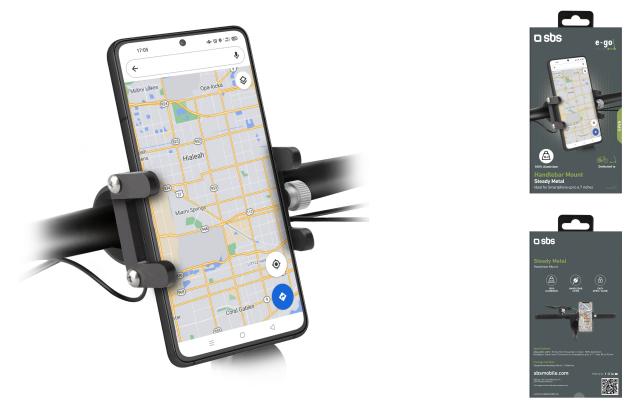

# **a** sbs

### Aluminium mobile phone holder for bicycles or scooters

SKU: TEERIDEMETAL

# Travel carefree on a bicycle or scooter with your smartphone always safely in place on the handlebars

#### PHONE STAYS STEADY ON THE HANDLEBARS

With this **mobile phone holder**, you can place your phone in a steady and stable position on the handlebars of your **scooter** or **bicycle**. The **aluminium holder** ensures **a stable grip for your** Apple, Samsung, Huawei, Xiaomi or other smartphone. **Practical protective rubber pads also prevent any damage to your device.** You phone stays stable and in place even on unpaved paths, gravel roads or city cobblestones.

#### EASY TO INSTALL

The holder includes a **screw** that lets you **widen or tighten the holder** as necessary, adapting it to your mobile. This accessory is also convenient if you need to change modes of transport, letting you safely and easily detach and reattach your phone.

#### **DISTINCTIVE FEATURES:**

- made in aluminium
- suitable for smartphones up to 6.7 inches
- attaches to the handlebars of bicycles or scooters
- fast and secure screw installation
- compact size