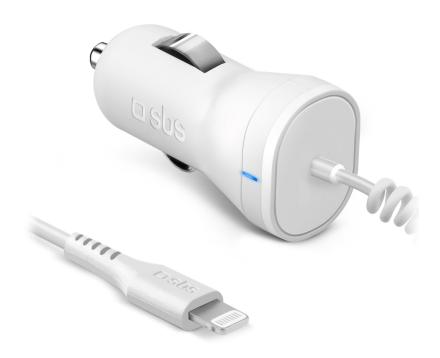

## Lightning Car Charger

SKU: TECRLH2189AWFAST

#### WITH LIGHTNING CABLE

This **charger** powers your iPhone, iPad, iPod\* via **Lightning** connector, even when you're driving to the office or home from work. The **integrated cable has a length of 1 m**.

#### **FAST AND SAFE CHARGING**

Simply plug the charger into **the cigarette lighter socket in your car** and, thanks to its **10W output**, your device will soon be fully charged. **Intelligent Charge technology** guarantees full protection from overheating and overloading: it automatically detects the maximum input power of your device and adjusts output accordingly. The charging status is monitored by **LEDs**.

#### **KEY FEATURES:**

- -Lightning connector
- -Made For Apple certified
- -Intelligent Charge technology
- -Power output: 10W
- -Cable length: 1m max

Lightning Car Charger SKU: TECRLH2189AWFAST