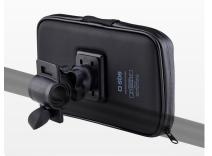

Thanks to a plastic hook, your **mobile** is always **ready to attach to and use on the handlebars. Stability** is assured and annoying vibrations on dirt roads or city cobblestones will be minimised.

#### ADJUSTABLE AND REMOVABLE

**With 360° adjustability**, this accessory lets you to place your smartphone in any direction on the handlebars. By detaching it from its hook, **the holder can also be used as a normal rain-resistant case** to protect your device from splashing. Allows constant optimal use of your device