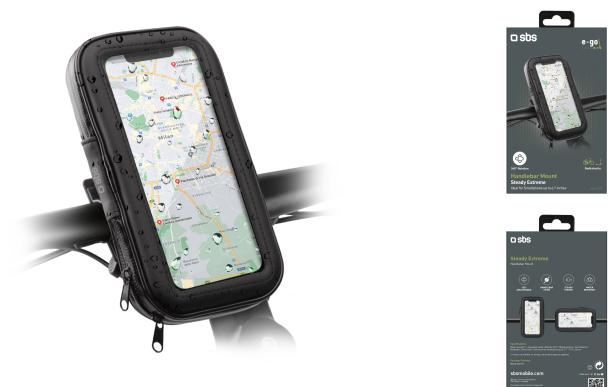

### Rain-resistant mobile phone holder for bicycles and scooters

SKU: TEERIDEHOLDIMP

## Even in the rain, you can use your smartphone on a bicycle or scooter with this holder and its transparent touch cover.

#### PHONE STAYS STABLE ON THE HANDLEBARS

This rain-resistant mobile holder is designed to secure your Apple, Samsung, Huawei, Xiaomi or other brand smartphone to the handlebars of a bicycle or **scooter** while keeping it dry. Open the **zip** on the case holder and conveniently, quickly and safely store your device.

#### **DISTINCTIVE FEATURES:**

- suitable for smartphones up to 6.7 inches
- rain-resistant
- minimises vibrations
- detachable case
- 360° adjustability
- attaches to the handlebars of bicycles, E-Bikes or scooters