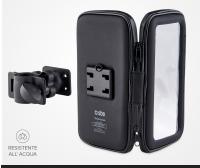

#### **RAIN-RESISTANT\***

This waterproof rubber case has a **plastic film layer** that **protects your smartphone from splashing** while **letting you answer calls or use the touch screen.** This way, you can get around carefree on your bicycle, E-Bike or scooter even if it starts to rain.

\*Not made for full immersion in water. Protects against splashing only.