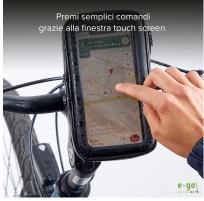

#### **RAIN-RESISTANT\***

This waterproof rubber case has a **plastic film layer** that **protects your smartphone from splashing** while **letting you answer calls or use the touch screen.** This way, you can get around carefree on your bicycle, E-Bike or scooter even if it starts to rain.