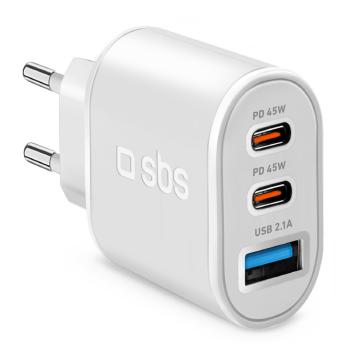

#### **CAN CHARGE UP TO 3 DEVICES SIMULTANEOUSLY**

The **55W charger** lets your power **up to 3 devices at the same time** through the **two USB-C outputs** and the **USB output**. You can use it for many devices such as e-readers, notebooks, tablets, TWS headsets, speakers, smartwatches and smartphones from **Apple, Samsung, Xiaomi, Huawei, Oppo and other brands.** 

#### ALSO POWERS A LAPTOP WITH POWER DELIVERY TECHNOLOGY OUTPUTS

The **two red-coloured USB-C outputs deliver up to 45W of power** and are compatible with devices that support **Power Delivery** technology, which enables ultra-fast and secure **charging**. These features are particularly suitable for **tablets and laptops** that require high charging power.

#### **USB SOCKET OFFERS FAST AND SAFE CHARGING**

The blue-coloured **USB** socket marked with delivers **10W** of power. In this way, you'll benefit from a **fast power supply** that will bring your smartphone's battery to 100% after 60 minutes\*.