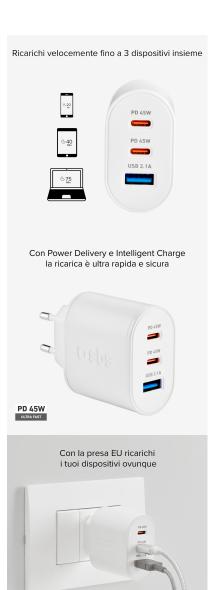

#### **CAN CHARGE UP TO 3 DEVICES SIMULTANEOUSLY**

The **55W charger** lets your power **up to 3 devices at the same time** through the **two USB-C outputs** and the **USB output**. You can use it for many devices such as e-readers, notebooks, tablets, TWS headsets, speakers, smartwatches and smartphones from **Apple, Samsung, Xiaomi, Huawei, Oppo and other brands.** 

#### ALSO POWERS A LAPTOP WITH POWER DELIVERY TECHNOLOGY OUTPUTS

The **two red-coloured USB-C outputs deliver up to 45W of power** and are compatible with devices that support **Power Delivery** technology, which enables ultra-fast and secure **charging**. These features are particularly suitable for **tablets and laptops** that require high charging power.

The **Intelligent Charge** technology also adjusts the power output to match the energy needs of the device being charged: short circuits and overheating will be a thing of the past.

#### LIGHTWEIGHT AND COMPACT: TAKE IT EVERYWHERE

The 55W ccharger with Ultra Fast Power Delivery is compact and fits easily into a backpack or handbag.

The **European plug** lets you take it to many countries around the world, so your devices will always be charged wherever you are.