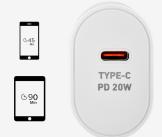

#### QUICK AND EASY CHARGING

Quickly and easily charge your iPhone, Samsung or any smartphone or tablet with a **USB-C port** compatible with**Power Delivery technology.** Save time: the **20W output will** recharge your **smartphone in 45 minutes** or **tablet in 90 minutes\*.** 

\*Charging times are approximate and depend on the battery capacity of the device being charged.