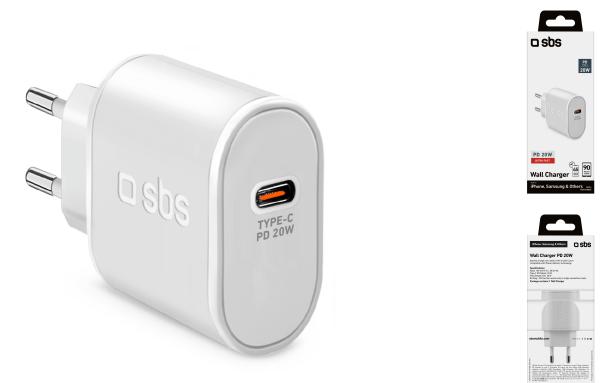

### 20W Power Delivery Charger

SKU: TETR1CPD20

#### CARRY IT WITH YOU AT ALL TIMES

The **20W Power Delivery Charger** is a practical accessory perfect for everyday use. At home or in the office, this **compact** charger can be taken anywhere. Connect your device's USB-C cable to the charger to immediately charge your smartphone or tablet. The **European plug** can be used in many countries around the world.

### **Technical data**

Output power: 20W Input: 100 - 250 VAC ~ 50/60 Hz Output: PD 20 Watt - Type-C Connector: Type C Plug type: European Technology: Power Delivery 20W Charging type: Power Delivery Input voltage: 100 - 250 VAC / 50-60 Hz EAN: 8018417334016 SKU: TETR1CPD20 Maximum output power: 20 WATT