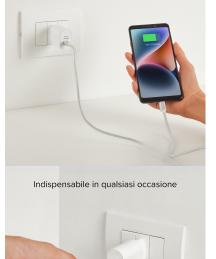

#### CARRY IT WITH YOU AT ALL TIMES

The **20W Power Delivery Charger** is a practical accessory perfect for everyday use. At home or in the office, this **compact** charger can be taken anywhere. Connect your device's USB-C cable to the charger to immediately charge your smartphone or tablet. The **European plug** can be used in many countries around the world.

#### Con la Power Delivery 20 Watt ricarichi in poco tempo i tuoi dispositivi

Lo colleghi con facilità a casa o in ufficio