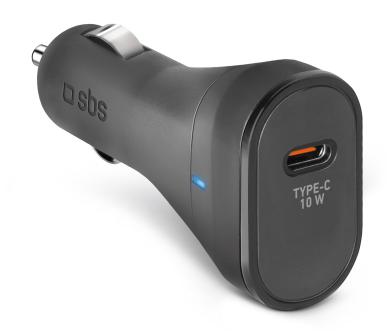

#### Designed for your car

The car charger with USB-C port allows you to recharge your phone smartphone, tablet, speaker or your wireless earphones from Apple, Samsung, Xiaomi, Huawei, Oppo and other brands while travelling by car. Plug into the 12V socket (cigarette lighter) of your car which, once turned on, will allow the charger to immediately supply energy. At this point, connect it to your device through your USB-C cable.

#### The 10 Watt USB-C port allows for fast charging

If you forgot to charge your mobile phone before going to the office or before a long trip, this accessory will save you. The **fast charging** at **10 Watt**, in fact, it will bring the battery of your smartphone to 100% in 1 hour and that of a tablet in 2 hours (charging times are indicative and depend on the battery of the device being charged).

#### Compact and with status LEDs

The USB-C car charger is **small**: you can easily fit it in a backpack or handbag. **Monitor your charging** thanks to the integrated status LED.

#### **Key features:**

- for the car
- 1 USB-C port
- plugs into the cigarette lighter socket
- -Power output: 10 Watt

- ultra-fast charging: smartphone charged in 60 minutes and tablet in 120
- Status LED