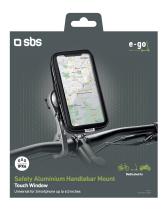

# Aluminimum motorcycle mount for smartphones of up to 6", water-resistant with IPX6 certification

#### **CASE FEATURES**

- For smartphones of up to 6"
- 2 zips for closing and opening
- Touch screen
- IPX6 certification