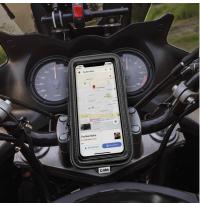

#### **CUSTOM-MADE DESIGN FOR BIKERS**

This **alumnium handlebar mount** is designed for all the motorcyclists grinding out km on the road who want to be able to control their maps on the go.

Thanks to the case's **touch screen**, you can use your smartphone to check your journey and even alter your route. This accessory is positioned right in the middle of your handlebars so it's easy to see. When you need your phone, you don't have to remove the aluminium mount, only the phone case.

#### **FIND YOUR WAY**

The mount and case guarantee exciting trips on your bike. **Find your way** and follow the ideal route, having fun while staying safe.