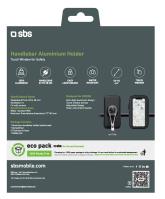

#### **MOUNT FEATURES**

- Aluminium, extra-light
- Fixes to the handlebars
- Bracket with a 23-28mm diameter
- Rotatable positioning system
- Quick case attach/detach system

#### **CASE FEATURES**

- For smartphones of up to 6"
- 2 zips for closing and opening
- Touch screen
- IPX6 certification

#### **ACCESSORIES INCLUDED**

- Screwdriver
- Safety strap
- 4 bases in sizes S-M-L-XL

Aluminium handlebar mount SKU: TEMOTOHOLDERK