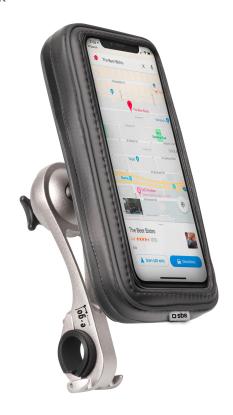

#### **CUSTOM-MADE DESIGN FOR BIKERS**

This **alumnium handlebar mount** is designed for all the motorcyclists grinding out km on the road who want to be able to control their maps on the go.

Thanks to the case's **touch screen**, you can use your smartphone to check your journey and even alter your route. This accessory is positioned right in the middle of your handlebars so it's easy to see. When you need your phone, you don't have to remove the aluminium mount, only the phone case.

#### **HOW DO YOU SET IT UP?**

This mount is characterised by its modern aluminium design and compact dimensions, making installation easy. There is a screwdriver inside the pack with which you can loosen and tighten the **clamp** screw, the diameter of which varies from 23 to 28mm.

#### YOUR SMARTPHONE PASSENGER

The protective case is designed for **smartphones of up to 6"** - keep your device firmly inside using the two zips that prevent it falling out. Inside the pack there are **4 bases of different thicknesses** (S-M-L-XL) so that your device fits perfectly against the touch screen. There is also a strap to securely hold the mount on the handlebars.

The mount also comes equipped with a positioning system that can rotate the case to ensure optimal view of the display.

Travelling in the rain is no longer a problem as the case is **IPX6 certified**, meaning it protects your smartphone from water.