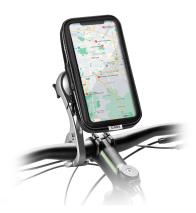

# Aluminimum motorcycle mount for smartphones of up to 6", water-resistant with IPX6 certification

#### **CUSTOM-MADE DESIGN FOR BIKERS**

This **alumnium handlebar mount** is designed for all the motorcyclists grinding out km on the road who want to be able to control their maps on the go.

Thanks to the case's **touch screen**, you can use your smartphone to check your journey and even alter your route. This accessory is positioned right in the middle of your handlebars so it's easy to see. When you need your phone, you don't have to remove the aluminium mount, only the phone case.

#### YOUR SMARTPHONE PASSENGER

The protective case is designed for **smartphones of up to 6"** - keep your device firmly inside using the two zips that prevent it falling out. Inside the pack there are **4 bases of different thicknesses** (S-M-L-XL) so that your device fits perfectly against the touch screen. There is also a strap to securely hold the mount on the handlebars.

#### **CASE FEATURES**

- For smartphones of up to 6"
- 2 zips for closing and opening
- Touch screen
- IPX6 certification