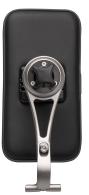

### Aluminium handlebar mount

SKU: TEMOTOHOLDERK

#### **HOW DO YOU SET IT UP?**

This mount is characterised by its modern aluminium design and compact dimensions, making installation easy. There is a screwdriver inside the pack with which you can loosen and tighten the **clamp** screw, the diameter of which varies from 23 to 28mm.

#### **MOUNT FEATURES**

- Aluminium, extra-light
- Fixes to the handlebars
- Bracket with a 23-28mm diameter
- Rotatable positioning system
- Quick case attach/detach system