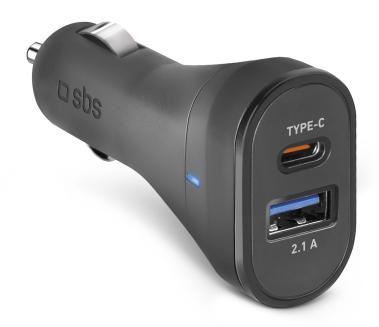

### 2.1A battery charger with a Type-C input and one USB of 2.1 A

This **2.1A** car charger is a useful accessory to take with you on your travels thanks to its compact size and ergonomic design. The device is very **simple** to use: just connect the charger to the cigarette lighter/12V socket in your car and insert the charging cables of your devices into the two inputs.

This product has **two outputs** that allow you to recharge multiple devices like smartphones and tablets at the same time.

The **Type-C** input enables you to recharge your device very quickly: in just 60 minutes, the battery is already at 100%.

The **status LED** enables you to continually monitor the charge level of this car charger.

#### Characteristics:

- 2.1A battery charger
- 1 USB input of 2.1 A
- 1 Type-C input
- Intelligent Charge Technology
- Charging type: rapid
- Smartphone charge level via Type-C output after 60 minutes: 100% \*
- Status LED