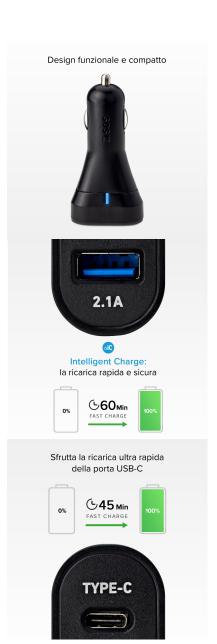

This product has **two outputs** that allow you to recharge multiple devices like smartphones and tablets at the same time.

The **Type-C** input enables you to recharge your device very quickly: in just 60 minutes, the battery is already at 100%.

The **2.1 A USB** uses **Intelligent Charge** technology: the charger automatically recognises the maximum absorbable charge power of your device and adjusts it accordingly, providing, in complete safety, the maximum recharge in the shortest possible time

#### Characteristics:

- 2.1A battery charger
- 1 USB input of 2.1 A
- 1 Type-C input
- Intelligent Charge Technology
- Charging type: rapid
- Smartphone charge level via Type-C output after 60 minutes: 100% \*
- Status LED