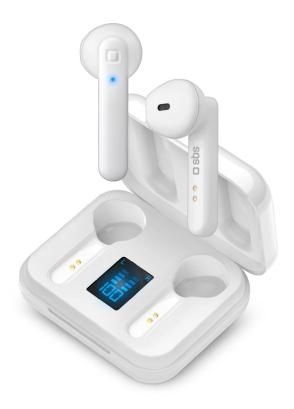

#### **PERFECT FOR YOU**

Perfect for music and calls, the Twin Hop earphones feature a base with an LCD screen. You will always be in control of their charging status.

### **ENERGY UNDER CONTROL**

The **300mAh pocket charging base** enables you to store and power the earphones. The LCD screen enables you to check the base's charging status and the energy in the left and right earphones.

The Twin Hop earphones automatically switch on when removed from the base; when placed in it, they turn off without the need to press any button.

When the case's charge runs out, you can power it with **the Type-C port** it comes equipped with and the **cable included** in the pack.