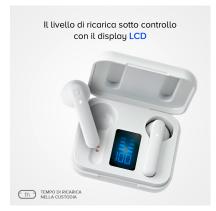

### **ENERGY UNDER CONTROL**

The **300mAh pocket charging base** enables you to store and power the earphones. The LCD screen enables you to check the base's charging status and the energy in the left and right earphones.

The Twin Hop earphones automatically switch on when removed from the base; when placed in it, they turn off without the need to press any button.

When the case's charge runs out, you can power it with **the Type-C port** it comes equipped with and the **cable included** in the pack.