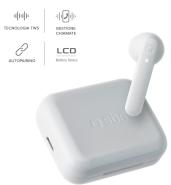

# Twin Hop LCD wireless earphones

SKU: TEEARLCDTWSBTW

Wireless 5.0 earphones with pocket 300mAh charging base equipped with LCD screen, multifunction button for calls and music

#### **PERFECT FOR YOU**

Perfect for music and calls, the Twin Hop earphones feature a base with an LCD screen. You will always be in control of their charging status.

### **ENERGY UNDER CONTROL**

The **300mAh pocket charging base** enables you to store and power the earphones. The LCD screen enables you to check the base's charging status and the energy in the left and right earphones.

### **FEATURES:**

• V5.0 wireless

• Usage range: 10 metres

• Stereo

• Integrated microphone

• Multifunction buttons

• Usage time: 2.5 hours at maximum volume

• Standby time: 24 hours

• Base with LCD screen to control charge level

• Recharging base battery: 300 mAh

• Type-C charging cable for recharging base included

Twin Hop LCD wireless earphones SKU: TEEARLCDTWSBTW