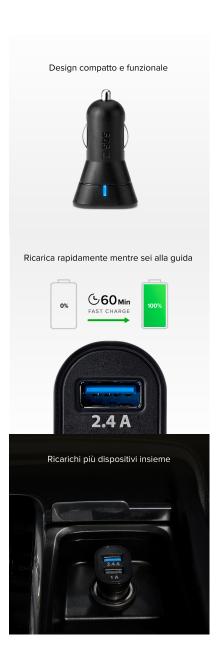

### 2.4A charger with two 2.4A USB outputs

Charging your devices in the car has never been easier, thanks to this compact and ergonomically designed **2.4A charger**. With the **two universal 2.4A USB outputs**, you can charge your smartphone and other devices easily and quickly. All you need to do is insert the charger's connector into your car's cigarette lighter socket and you can even connect **two devices at the same time** to the USB outputs. When both are used, the output power of each port will be halved.

The **Intelligent Charge** technology allows the connected device to be provided with the maximum charge in the shortest time possible.

After just 30 minutes of charging, the power level of your device will already reach 50%.

This car charger is the ideal accessory for keeping on you at all times, to deal with any situation.