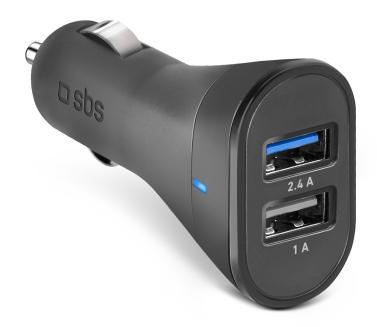

### 2.4A charger with two 2.4A USB outputs

Charging your devices in the car has never been easier, thanks to this compact and ergonomically designed **2.4A charger**. With the **two universal 2.4A USB outputs**, you can charge your smartphone and other devices easily and quickly. All you need to do is insert the charger's connector into your car's cigarette lighter socket and you can even connect **two devices at the same time** to the USB outputs. When both are used, the output power of each port will be halved.

#### Features:

- 2.4A charger
- Two 2.4A USB outputs
- Maximum power output: 2.4A
- Charging type: quick
- Charge level of device after 30 minutes: 50%\*
- Status LED

<sup>\*</sup> charging times depend on the device being charged.

### Technical data

Output power: 2.4A LED: 1 for status Input: 12/24 VDC Output: 5 VDC

Connector: 2 x USB (USB1 : 2.2 A - USB2 : 1 A)

Plug type: Cigarette lighter/12V socket

Connectors: 2 x USB 2.4A Charging type: Fast Input voltage: 12Vcc