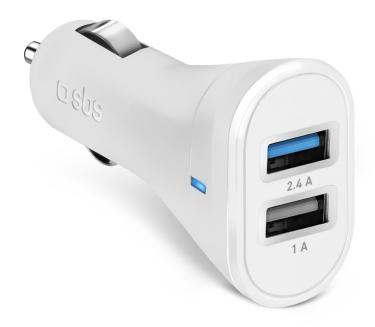

### Intelligent Charge car charger with 2.4A and 1A USB outputs

Charge two devices simultaneously while you're driving!

This *car charger with dual USB socket* is the right accessory for powering a smartphone and a tablet at the same time. The charger is very simple to use: connect it to your car's 12V / 12V socket and plug your device cables into the charger's USB ports.

#### Features:

- Capacity: 12 Watt
- Intelligent Charge
- 2.4A and 1A USB outputs
- Charge level of smartphone / tablet after 30 minutes' connection to USB 2.4A: 50% \*

<sup>\*</sup> Times are approximate and depend on the device being recharged.

### Technical data

Output power: 12W Input: 12/24 VDC Output: 5 VDC

Connector: 2 x USB (USB1 : 2.4 A - USB2 : 1 A)

Plug type: Cigarette lighter/12V socket

Technology: Intelligent Charge USB Output: 5V D.C./2.4 A USB 2 Output: 5V - 1A Charging type: Fast Input voltage: 12Vcc EAN: 8018417252891 SKU: TECR2USB24AWFAST