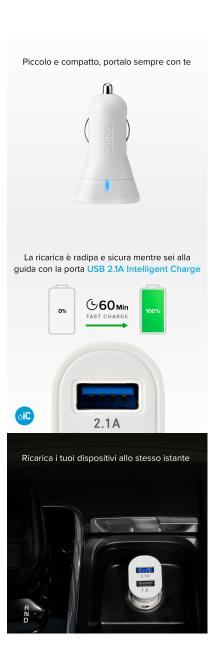

The 2.4A USB input carries **Intelligent Charge technology** which enables the charging system to recognize and regulate itself according to your device's maximum level of charge: the power level of smartphones and tablets will be at **50%** in just 30 minutes.

Compact in its design, the charger is an ideal travel companion for ensuring your device batteries are never flat.

#### Features:

- Capacity: 12 Watt
- Intelligent Charge
- 2.4A and 1A USB outputs
- Charge level of smartphone / tablet after 30 minutes' connection to USB 2.4A: 50% \*

<sup>\*</sup> Times are approximate and depend on the device being recharged.