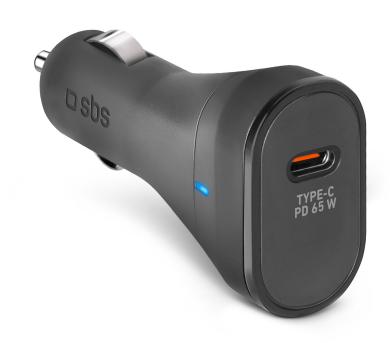

#### Compact and with LED status light

The **compact size** makes it easy to take it everywhere in a bag or backpack. This feature is very useful in case you often change cars, for instance when car-sharing. In addition, the **LED status light** means you can keep an eye on charging status.

#### Distinguishing features:

- for cars, trucks, campers and many other vehicles equipped with a 12V socket or cigarette lighter
- · Power Delivery Technology

- power output: 65W
- USB-C port
- compatible laptops and MacBooks charged in 90 minutes, smartphones charged in 20 minutes, tablets charged in 45 minutes\*
- LED status light
- Light and compact

## Technical data

Output power: 65W LED: 1 for status Input: 12/24 VDC

Output: 5/9/12/15 V D.C. 3.0A - 20 V D.C. 3.25A (PD 65W)

Connector: 1 USB TYPE-C PD Plug type: Car Cigarette lighter Technology: Power Delivery 65W